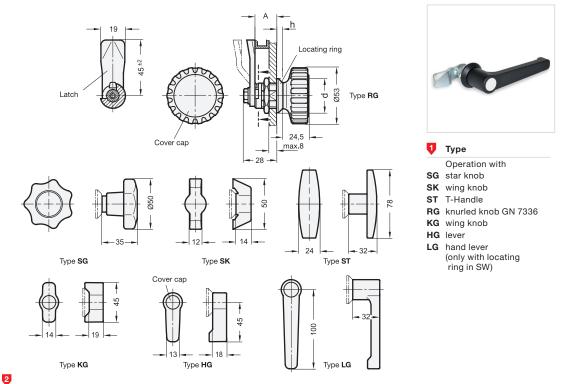

## Latches

Operation with operating elements, not lockable

|                  | • |    |    |    |    |    |    |    |    |    |    |                        |                    |                        |                    |
|------------------|---|----|----|----|----|----|----|----|----|----|----|------------------------|--------------------|------------------------|--------------------|
| Latch distance A |   |    |    |    |    |    |    |    |    |    | d  |                        | h                  |                        |                    |
|                  |   |    |    |    |    |    |    |    |    |    |    | Type<br>SG, RG, KG, HG | Type<br>SK, ST, LG | Type<br>SG, RG, KG, HG | Type<br>SK, ST, LG |
|                  | 4 | 8  | 13 | 16 | 20 | 24 | 28 | 32 | 36 | 40 | 45 | 28                     | 32                 | 4                      | 6                  |
|                  | 6 | 10 | 14 | 18 | 22 | 26 | 30 | 34 | 38 | 42 | 50 | 28                     | 32                 | 4                      | 6                  |

## Specification

- Lock housing Zinc die casting
- Locating ring
- chrome plated (Standard)
  plastic coated
- black, RAL 9005, textured finish
- All other parts Steel zinc plated, blue passivated
- Operating elements
  Plastic (Polyamide PA) black, matte
- (Type SG, SK, ST, RG, KG, HG) - Zinc die casting
- plastic coated black, RAL 9005, textured finish (Type LG)
- Cover cap (Type RG, KG, HG, LG) Plastic (Polyamide PA) light grey
- Plastic characteristics → Page 1483
- RoHS compliant

## Information

3

Latches GN 115 lock by a turning operation limited to  $90^{\circ}$  which moves the locking behind the door frame. The bevels of the latch ease the closing of the door.

- Latches with different cranks cover a latch distance A from 4 to 50 mm.
- Latches GN 115 are supplied with loosely enclosed latch.

## see also ...

- List of latch types → Page 892 ff.
- Latches GN 115 (operation with key) → Page 898
- Latches GN 115 (lockable) → Page 899
- Stainless Steel-Latches GN 115 → Page 900 ff.

| How to order (chrome plated locating ring) | 1 | Туре             |  |
|--------------------------------------------|---|------------------|--|
| GN 115-SG-20                               | 2 | Latch distance A |  |
|                                            |   |                  |  |
| How to order (black locating ring)         | 1 | Туре             |  |
| <b>1 2 3</b>                               | 2 | Latch distance A |  |
| GN 115-HG-32-SW                            | 3 | Finish           |  |