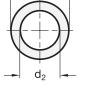

## Centering guide bushing accessories

for pneumatic fastening clamps

| *                        |       |          |
|--------------------------|-------|----------|
| <b>d</b> <sub>1</sub> h6 | $d_2$ | Length I |
| 7                        | 5,1   | 4        |
| 9                        | 6,1   | 4        |
| 11                       | 8,1   | 4        |
| 13                       | 10,1  | 4        |