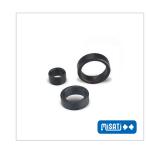

## Information

GN 870 centering guide bushing accessories ensure accurate location of the jaw block accessories and static holders, as well as the pneumatic fastening clamps.

At the same time they absorb side thrust and eliminate excessive load on the mounting screws.