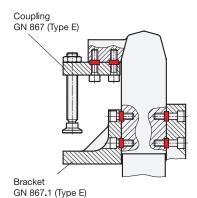

## Information

GN 870 centering guide bushing accessories ensure accurate location of the jaw block accessories and static holders, as well as the pneumatic fastening clamps.

At the same time they absorb side thrust and eliminate excessive load on the mounting screws.