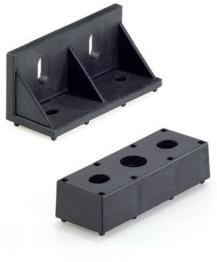

#### STANDARD EXECUTIONS

- RLT-MB: bracket.
- RLT-MS: support.
- **RLT-MS-A12**: support with connecting rod and M6 cylindrical head screw with hexagon socket.

#### FEATURES AND APPLICATIONS

The bracket and the support facilitate the mounting of ELEROLL roller tracks on machines and other supporting structures.