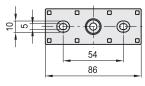

### MOUNTING

The bracket and the support are equipped with dowels that are housed in the slots in the lower side of RLT-AL aluminum profiles (Fig. 1) and in special counterseats on the same support for the combination of more supporting elements (Fig. 2).

RLT-MB bracket is compatible with profiles having a slot of 8 mm width (Fig.4).

The bracket and the support allow to mount ELEROLL roller tracks in different configurations. Some examples are shown in Fig.1, Fig.2 and Fig.3.