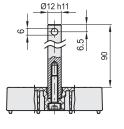

### MOUNTING

The bracket and the support are equipped with dowels that are housed in the slots in the lower side of RLT-AL aluminum profiles (Fig. 1) and in special counterseats on the same support for the combination of more supporting elements (Fig. 2).

RLT-MB bracket is compatible with profiles having a slot of 8 mm width (Fig.4).

The bracket and the support allow to mount ELEROLL roller tracks in different configurations. Some examples are shown in Fig.1, Fig.2 and Fig.3.