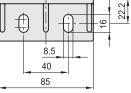

#### STANDARD EXECUTIONS

- RLT-MB: bracket.
- RLT-MS: support.
- **RLT-MS-A12**: support with connecting rod and M6 cylindrical head screw with hexagon socket.

### MOUNTING

The bracket and the support are equipped with dowels that are housed in the slots in the lower side of RLT-AL aluminum profiles (Fig. 1) and in special counterseats on the same support for the combination of more supporting elements (Fig. 2).