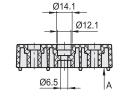

### MOUNTING

The bracket and the support are equipped with dowels that are housed in the slots in the lower side of RLT-AL aluminum profiles (Fig. 1) and in special counterseats on the same support for the combination of more supporting elements (Fig. 2).

RLT-MB bracket is compatible with profiles having a slot of 8 mm width (Fig.4).

The bracket and the support allow to mount ELEROLL roller tracks in different configurations. Some examples are shown in Fig.1, Fig.2 and Fig.3.