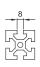

RLT-MB bracket is compatible with profiles having a slot of 8 mm width (Fig.4).

The bracket and the support allow to mount ELEROLL roller tracks in different configurations. Some examples are shown in Fig.1, Fig.2 and Fig.3.

FM design

ele:rol

RLT-MB

38

8

2.5

Fig.4

RLT-MS-A12