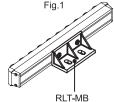

### MOUNTING

The bracket and the support are equipped with dowels that are housed in the slots in the lower side of RLT-AL aluminum profiles (Fig. 1) and in special counterseats on the same support for the combination of more supporting elements (Fig. 2).

RLT-MB bracket is compatible with profiles having a slot of 8 mm width (Fig.4).

The bracket and the support allow to mount ELEROLL roller tracks in different configurations. Some examples are shown in Fig.1, Fig.2 and Fig.3.