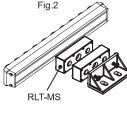

### MOUNTING

The bracket and the support are equipped with dowels that are housed in the slots in the lower side of RLT-AL aluminum profiles (Fig. 1) and in special counterseats on the same support for the combination of more supporting elements (Fig. 2).

RLT-MB bracket is compatible with profiles having a slot of 8 mm width (Fig.4).

The bracket and the support allow to mount ELEROLL roller tracks in different configurations. Some examples are shown in Fig.1, Fig.2 and Fig.3.