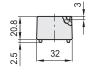

RLT-MB bracket is compatible with profiles having a slot of 8 mm width (Fig.4).

The bracket and the support allow to mount ELEROLL roller tracks in different configurations. Some examples are shown in Fig.1, Fig.2 and Fig.3.

FM design

ele:rol

RLT-MB

38

8

2.5

Fig.4

RLT-MS-A12