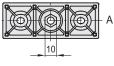

### MOUNTING

The bracket and the support are equipped with dowels that are housed in the slots in the lower side of RLT-AL aluminum profiles (Fig. 1) and in special counterseats on the same support for the combination of more supporting elements (Fig. 2).

RLT-MB bracket is compatible with profiles having a slot of 8 mm width (Fig.4).

The bracket and the support allow to mount ELEROLL roller tracks in different configurations. Some examples are shown in Fig.1, Fig.2 and Fig.3.