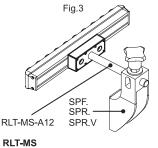

#### STANDARD EXECUTIONS

- RLT-MB: bracket.
- RLT-MS: support.
- **RLT-MS-A12**: support with connecting rod and M6 cylindrical head screw with hexagon socket.

RLT-MB bracket is compatible with profiles having a slot of 8 mm width (Fig.4).

The bracket and the support allow to mount ELEROLL roller tracks in different configurations. Some examples are shown in Fig.1, Fig.2 and Fig.3.