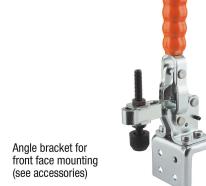

An angle bracket cannot be supplied in stainless steel with versions K0058.0075N, K0058.0150N and K0058.0250N.

## Accessory:

K0098

K0100

K0101

K0102

K0103

K0106

K0107