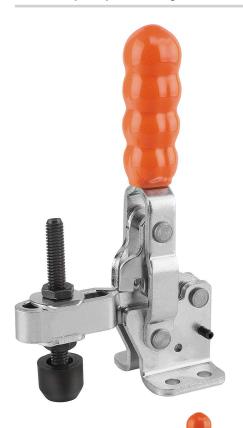

# Toggle clamps vertical with flat foot and adjustable clamping spindle

## **Description**

#### Material:

Steel or stainless steel.

#### **Version:**

Trivalent passivated.
Clamping spindle and nuts phosphated.
Stainless steel bright.
Plastic grip oil-resistant.

#### Note:

The opening angle between the holding arm and the handle can be reduced or increased by repositioning or removing the stop pin.

A neoprene pressure pad is supplied with versions K0058.0075, K0058.0100 and K0058.0150.

### **Drawing reference:**

- 1) stop pin position 1
- 2) stop pin position 2