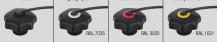

### Note:

 $\Delta$  Add the desired cap colour code here. No colour code is required for black caps.

Attach the safety cable to a base to make the star grip unlosable. The star grip cannot be moved far from the object to which it belongs, simplifying screwing and unscrewing of the grip and ensuring against loss.