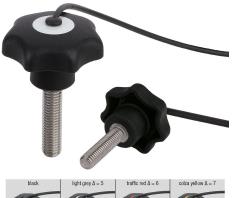

# Star grips with safety cable similar to DIN 6336, external thread, Form LS

#### Material:

Star grip thermoplast, threaded bolt steel. Safety cable elastic TPU.

#### Version:

Screw trivalent blue passivated.

### Note:

 $\Delta$  Add the desired cap colour code here. No colour code is required for black caps.

Attach the safety cable to a base to make the star grip unlosable. The star grip cannot be moved far from the object to which it belongs, simplifying screwing and unscrewing of the grip and ensuring against loss.