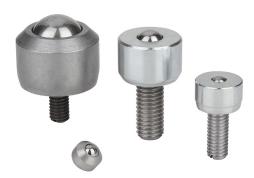

### Item description/product images

### Note:

The ball transfer units comprise a housing with integrated bearing shell, a cover, a load ball and several supporting balls. For use in measuring instruments, material conveyance in clean rooms and miniature mechanisms.