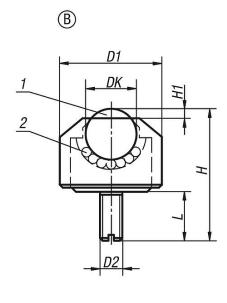

# **Drawing reference:**

- 1) load ball
- 2) bearing balls

#### Ball transfer units mini

| Order No.  | Form | Main<br>material | DK  | D1 | D2 | Н  | H1 | L  | Load<br>rating C<br>(N) |
|------------|------|------------------|-----|----|----|----|----|----|-------------------------|
| K0749.1105 | Α    | steel            | 4,8 | 13 | M6 | 24 | 1  | 15 | 100                     |