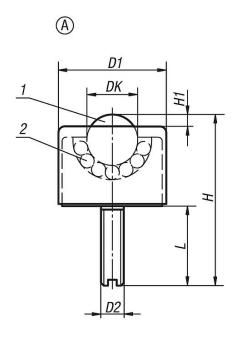

# **Drawing reference:**

- 1) load ball
- 2) bearing balls

#### Ball transfer units mini

| Order No.  | Form | Main<br>material | DK  | D1 | D2 | Н  | H1 | L  | Load<br>rating C<br>(N) |
|------------|------|------------------|-----|----|----|----|----|----|-------------------------|
| K0749.1105 | Α    | steel            | 4,8 | 13 | M6 | 24 | 1  | 15 | 100                     |