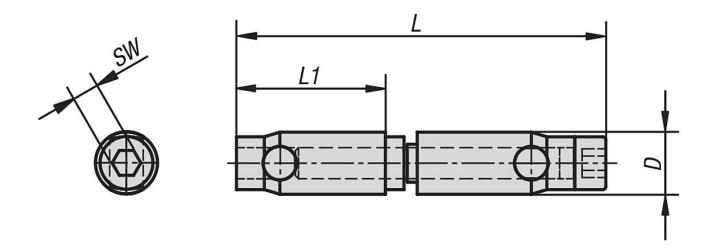

# Butt connector sets, automatic, Type I

| Order No. | Туре | Slot<br>width | D  | L  | L1 | SW |
|-----------|------|---------------|----|----|----|----|
| K1041.06  | I    | 6             | 10 | 60 | 24 | 4  |
| K1041.08  | I    | 8             | 12 | 69 | 27 | 5  |