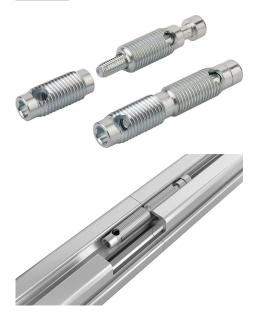

#### Note:

The connecting sets are used to connect two aluminum profiles of the same series from the front.

No machining of the profile is necessary. The connector is screwed into the profile slot from the front (connector with through hole left-hand thread. Connector with internal thread right-hand thread). The connector has a self-tapping thread. The use of lubricants is recommended.

Automatic connecting sets should always be used in pairs. More pairs are required for large profiles and loads.