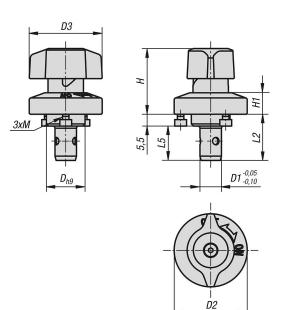

## Note:

Installation dimensions for Form A for plate thickness 6 or 12 mm. Installation dimensions for Form B for plate thickness up to 20 mm. Includes M2 or M3 mounting screws.

#### Accessory:

Locating bush K1065.

**Drawings** 