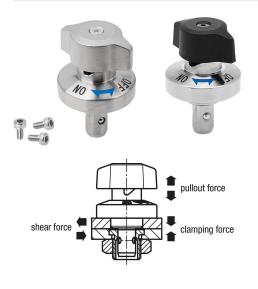

# Ball lock pins with twist knob

## Item description/product images

## Attention:

The specified pullout forces only apply in conjunction with locating bush K1065.

#### Accessory:

Locating bush K1065.

**Drawings** 