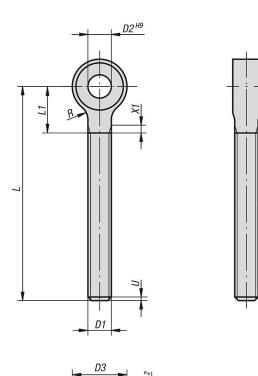

#### **Drawing reference:**

U = max. 2 P (incomplete thread) X1 = to DIN 76 part 1

**Drawings** 

#### **Overview of items**

## Eye bolts DIN 444, Form B with long thread

| Order No.  | Main<br>material | D1 | D2 | D3 | L  | L1<br>max. | R | S |
|------------|------------------|----|----|----|----|------------|---|---|
| K1418.0650 | steel            | M6 | 6  | 14 | 50 | 14         | 4 | 7 |
| K1418.0660 | steel            | M6 | 6  | 14 | 60 | 14         | 4 | 7 |