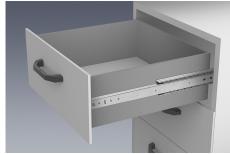

## Note:

On telescopic slides with full extension, the travel is equal to the installed length, which ensures greater comfort and accessibility. Interlocking in closed position. When the release lever is actuated, the drawer can be taken out easily and separated from the guide.