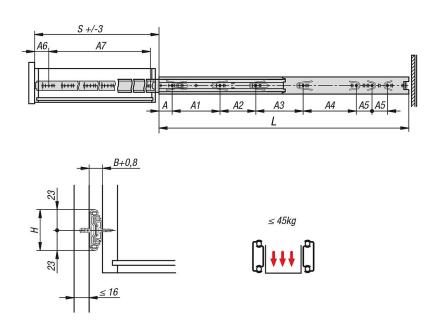

The dynamic load capacity of the telescopic slides indicates the maximum load rating of a vertically mounted slide pair when the entire extension length is used. The specified load capacities refer to the maximum value for 20,000 cycles.

## Note:

The load capacity of all telescopic slides is tested to DIN EN 15338 Level 1.

# **Drawings**