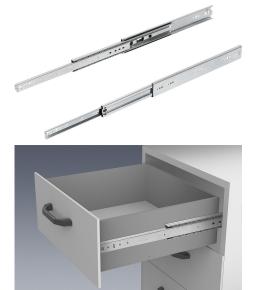

## Telescopic slides, steel for side mounting, over-extension, load capacity up to 90 kg Item description/product images

#### Note:

On telescopic slides with over-extension, the travel is greater than the installed length. Interlocking in closed position. When the release lever is actuated, the drawer can be taken out easily and separated from the guide.