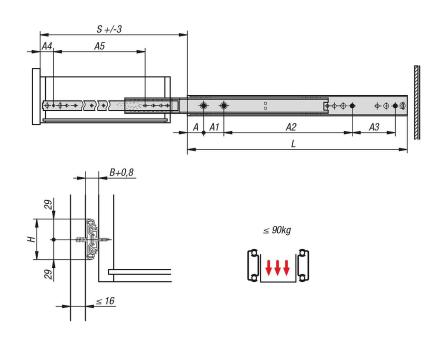

# Drawings

#### Steel telescopic slides for side mounting, over-extension, load capacity up to 90 kg

| Order No.  | A     | A1 | A2  | A3 | A4    | A5    | В  | Н  | L   | Travel<br>S | Loading<br>per pair<br>kg |
|------------|-------|----|-----|----|-------|-------|----|----|-----|-------------|---------------------------|
| K1580.0300 | 31,75 | 57 | 122 | -  | 31,75 | 233,5 | 19 | 58 | 300 | 338         | 90                        |