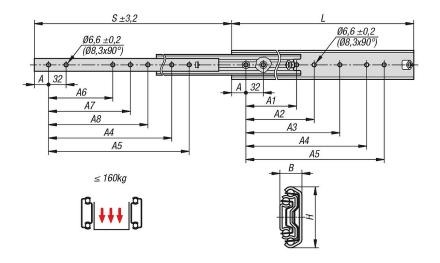

## **Drawings**

#### Note:

On telescopic slides with over-extension, the travel is greater than the installed length. Latches in closed position. The dynamic load capacity of the telescopic slides indicates the maximum load rating of a vertically mounted slide pair when the entire extension length is used. The load capacity specified is calculated with a slide spacing of 450 mm and is based on the maximum value with 10,000 or 80,000 cycles.

Not suitable for horizontal mounting.