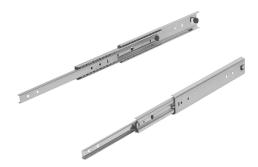

# Telescopic slides, steel for side mounting, over-extension, load capacity up to 160 kg

Item description/product images

# **Description**