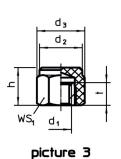

# Drawing

picture 1

picture 2

picture 4

## **Order information**

| <b>h</b><br>±0.1 | d <sub>1</sub>                                                                   | Dime<br>d <sub>2</sub> | d <sub>3</sub> | I    | t | WS₁  | WS <sub>2</sub> | Load capacity<br>for static load<br>max. | Tightening<br>torque<br>max. | min. | max. | Ť.   | Art. No.   |  |
|------------------|----------------------------------------------------------------------------------|------------------------|----------------|------|---|------|-----------------|------------------------------------------|------------------------------|------|------|------|------------|--|
| [mm]             |                                                                                  |                        |                |      |   | [mm] | [mm]            | [kN]                                     | [Nm]                         | [°C] |      | [g]  |            |  |
| with ma          | with male thread, body made of plastic (PEEK), bearing surface plain – picture 1 |                        |                |      |   |      |                 |                                          |                              |      |      |      |            |  |
| 15               | M 8                                                                              | 17.0                   | 19.0           | 8±1  | - | 17   | 4               | 8.5                                      | 10                           | -60  | 250  | 12.0 | 22691.0122 |  |
| 20               | M10                                                                              | 19.0                   | 21.5           | 10±1 | - | 19   | 5               | 9.5                                      | 10                           | -60  | 250  | 21.0 | 22691.0133 |  |
| 20               | M12                                                                              | 22.0                   | 25.0           | 14±1 | - | 22   | 6               | 14.0                                     | 10                           | -60  | 250  | 32.0 | 22691.0143 |  |