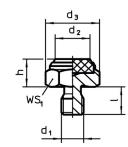

# Drawing

picture 1

picture 2

picture 4

## **Order information**

| <b>h</b><br>±0.1 | d <sub>1</sub>                                                                   | Dime<br>d <sub>2</sub> | d <sub>3</sub> | I    | t | WS₁  | WS <sub>2</sub> | Load capacity<br>for static load<br>max. | Tightening<br>torque<br>max. | min. | max. | Ť.   | Art. No.   |  |
|------------------|----------------------------------------------------------------------------------|------------------------|----------------|------|---|------|-----------------|------------------------------------------|------------------------------|------|------|------|------------|--|
| [mm]             |                                                                                  |                        |                |      |   | [mm] | [mm]            | [kN]                                     | [Nm]                         | [°C] |      | [g]  |            |  |
| with ma          | with male thread, body made of plastic (PEEK), bearing surface plain – picture 1 |                        |                |      |   |      |                 |                                          |                              |      |      |      |            |  |
| 15               | M 8                                                                              | 17.0                   | 19.0           | 8±1  | - | 17   | 4               | 8.5                                      | 10                           | -60  | 250  | 12.0 | 22691.0122 |  |
| 20               | M10                                                                              | 19.0                   | 21.5           | 10±1 | - | 19   | 5               | 9.5                                      | 10                           | -60  | 250  | 21.0 | 22691.0133 |  |
| 20               | M12                                                                              | 22.0                   | 25.0           | 14±1 | - | 22   | 6               | 14.0                                     | 10                           | -60  | 250  | 32.0 | 22691.0143 |  |