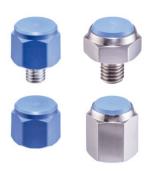

### **Product Description**

Pins with plastic bearing surface can be used as protective supports, stops, and thrust pads. This protects high-quality surfaces from damage.

#### Insert

Plastic (PEEK), blue

#### Body

- Plastic (PEEK), blue
- Stainless steel 1.4305