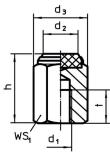

# Drawing

picture 1

picture 2

picture 4

## **Order information**

| <b>h</b><br>±0.1 | d <sub>1</sub>                                                                   | Dime<br>d <sub>2</sub> | d <sub>3</sub> | I    | t | WS₁  | WS <sub>2</sub> | Load capacity<br>for static load<br>max. | Tightening<br>torque<br>max. | min. | max. | Ť.   | Art. No.   |  |
|------------------|----------------------------------------------------------------------------------|------------------------|----------------|------|---|------|-----------------|------------------------------------------|------------------------------|------|------|------|------------|--|
| [mm]             |                                                                                  |                        |                |      |   | [mm] | [mm]            | [kN]                                     | [Nm]                         | [°C] |      | [g]  |            |  |
| with ma          | with male thread, body made of plastic (PEEK), bearing surface plain – picture 1 |                        |                |      |   |      |                 |                                          |                              |      |      |      |            |  |
| 15               | M 8                                                                              | 17.0                   | 19.0           | 8±1  | - | 17   | 4               | 8.5                                      | 10                           | -60  | 250  | 12.0 | 22691.0122 |  |
| 20               | M10                                                                              | 19.0                   | 21.5           | 10±1 | - | 19   | 5               | 9.5                                      | 10                           | -60  | 250  | 21.0 | 22691.0133 |  |
| 20               | M12                                                                              | 22.0                   | 25.0           | 14±1 | - | 22   | 6               | 14.0                                     | 10                           | -60  | 250  | 32.0 | 22691.0143 |  |