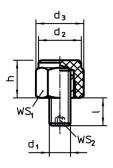

# Drawing

picture 1

picture 2

picture 4

## **Order information**

| <b>h</b><br>±0.1 | d <sub>1</sub>                                                                   | Dime<br>d <sub>2</sub> | d <sub>3</sub> | I    | t | WS₁  | WS <sub>2</sub> | Load capacity<br>for static load<br>max. | Tightening<br>torque<br>max. | min. | max. | Ť.   | Art. No.   |  |
|------------------|----------------------------------------------------------------------------------|------------------------|----------------|------|---|------|-----------------|------------------------------------------|------------------------------|------|------|------|------------|--|
| [mm]             |                                                                                  |                        |                |      |   | [mm] | [mm]            | [kN]                                     | [Nm]                         | [°C] |      | [g]  |            |  |
| with ma          | with male thread, body made of plastic (PEEK), bearing surface plain – picture 1 |                        |                |      |   |      |                 |                                          |                              |      |      |      |            |  |
| 15               | M 8                                                                              | 17.0                   | 19.0           | 8±1  | - | 17   | 4               | 8.5                                      | 10                           | -60  | 250  | 12.0 | 22691.0122 |  |
| 20               | M10                                                                              | 19.0                   | 21.5           | 10±1 | - | 19   | 5               | 9.5                                      | 10                           | -60  | 250  | 21.0 | 22691.0133 |  |
| 20               | M12                                                                              | 22.0                   | 25.0           | 14±1 | - | 22   | 6               | 14.0                                     | 10                           | -60  | 250  | 32.0 | 22691.0143 |  |