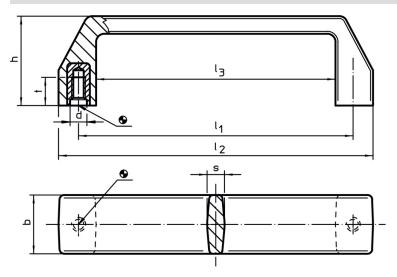

# **Drawing**

#### **Order information**

| Dimensions     |    |    |    |                |                |     |    |      | I   | Art. No.   |
|----------------|----|----|----|----------------|----------------|-----|----|------|-----|------------|
| l <sub>1</sub> | d  | b  | h  | l <sub>2</sub> | l <sub>3</sub> | s   | t  | max. |     |            |
| ±0.5           |    |    |    |                |                |     |    |      |     |            |
| [mm]           |    |    |    |                |                |     |    | [°C] | [g] |            |
| 93.5           | М6 | 21 | 36 | 107            | 79             | 6.0 | 10 | 100  | 31  | 24320.0210 |
| 117.0          | M6 | 25 | 38 | 134            | 102            | 7.5 | 12 | 100  | 54  | 24320.0220 |
| 117.0          | M8 | 25 | 38 | 134            | 102            | 7.5 | 12 | 100  | 50  | 24320.0230 |
| 132.0          | M8 | 26 | 45 | 150            | 116            | 8.0 | 13 | 100  | 59  | 24320.0240 |