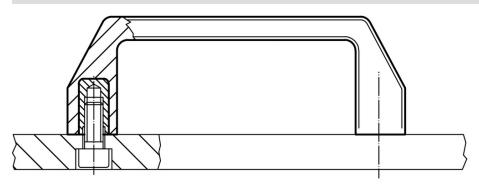

----|----|------|-----|------------|
| l <sub>1</sub> | d  | b  | h  | l <sub>2</sub> | l <sub>3</sub> | s   | t  | max. |     |            |
| ±0.5           |    |    |    |                |                |     |    |      |     |            |
| [mm]           |    |    |    |                |                |     |    | [°C] | [g] |            |
| 93.5           | М6 | 21 | 36 | 107            | 79             | 6.0 | 10 | 100  | 31  | 24320.0210 |
| 117.0          | M6 | 25 | 38 | 134            | 102            | 7.5 | 12 | 100  | 54  | 24320.0220 |
| 117.0          | M8 | 25 | 38 | 134            | 102            | 7.5 | 12 | 100  | 50  | 24320.0230 |
| 132.0          | M8 | 26 | 45 | 150            | 116            | 8.0 | 13 | 100  | 59  | 24320.0240 |

# **Application example**





www.halder.com Page 1 of 2
Published on: 23.5.2023