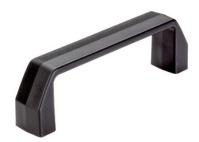

# **U-Handles** • plastic

EH 24320.

# **Product Description**

U-handles are used, for example, on machine doors, furniture doors, cabinet doors, drawers and drawer units.

These U-handles made of glass fibre reinforced plastic are characterised by their ergonomic and stable construction and their simple and timeless design.