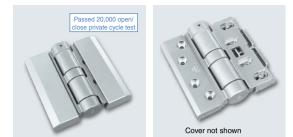

## **DETENT HINGE HG-FH128**

[How to Install (Screws Included)]

Depth and horizontal adjustment can also be made after installation. Covers for the screw holes are included.

Fluororesin washer at rotation part ensures smooth operation.

## [Applications]

Environmental test equipment, laboratory equipment, etc. [Parts Included]

Hexagon socket head cap screw M6×25 (SUS) Hexagon socket head cap screw M5×25 (SUS) Hexagon socket countersunk head screw M5×14 (SUS) Oval washer for M5 (SUS)