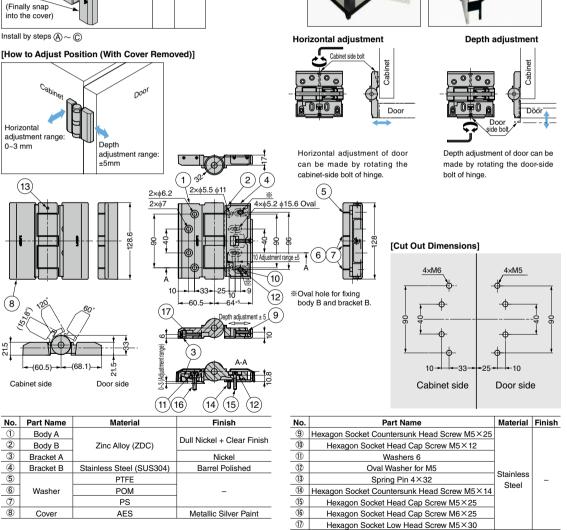

## **DETENT HINGE HG-FH128**

[How to Install (Screws Included)]

Depth and horizontal adjustment can also be made after installation. Covers for the screw holes are included.

Fluororesin washer at rotation part ensures smooth operation.

## [Applications]

Environmental test equipment, laboratory equipment, etc. [Parts Included]

Hexagon socket head cap screw M6×25 (SUS) Hexagon socket head cap screw M5×25 (SUS) Hexagon socket countersunk head screw M5×14 (SUS) Oval washer for M5 (SUS)

TORQUE

Washer 6 (SUS)

CLEAN ROOM HINGES HINGES FOR

ALUMINIUM

FRAME DROP HINGES

- GLASS DOOR
- HINGES

SPECIAL HINGES

| RoHS | CAD | Item Code   | Item Name | Door Width | Door Height | Door Weight kg/Pair | Retaining Torque N·m/Pair | Retaining Torque kgf m/Pair | Weight (g) | Box (pcs) | Carton (pcs) |
|------|-----|-------------|-----------|------------|-------------|---------------------|---------------------------|-----------------------------|------------|-----------|--------------|
| G    | 3D  | 170-090-317 | HG-FH128  | 600~900    | 900~1200    | Max. 40             | 10                        | 102                         | 1500       | 1         | 6            |