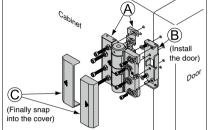

## **DETENT HINGE HG-FH128**

[How to Install (Screws Included)]

Depth and horizontal adjustment can also be made after installation. Covers for the screw holes are included.

Fluororesin washer at rotation part ensures smooth operation.