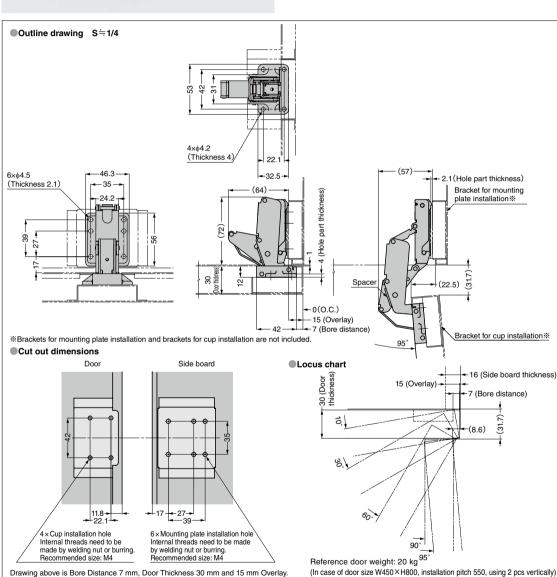

# **CONCEALED HINGE (CLIP-ON) HT160THV2**

- Sheet metal door can be quickly installed and removal.
- Spacers on the slide arms reduce arm wear and door sagging.
- Door opens without interfering with side cabinets or wall.
- For more details, please contact local representatives.

### [Hinge Body]

| R   | HS CA    | Item Code   | Item Name   | Material                                     | Finish / Colour                 | Weight (g) | Box (pcs) |
|-----|----------|-------------|-------------|----------------------------------------------|---------------------------------|------------|-----------|
| - 0 | <b>3</b> | 160-070-327 | HT160THV2-G | Body/Steel, Cup/Zinc Alloy (ZDC), Spacer/POM | Body • Cup/Nickel, Spacer/Black | 204.6      | 100       |

## [Mounting Plate] Sold Separately

| RoHS | CAD | Item Code   | Item Name | Material | Finish | Weight (g) | Box (pcs) |
|------|-----|-------------|-----------|----------|--------|------------|-----------|
| G'   | 3D  | 160-070-391 | HT160TZ   | Steel    | Nickel | 69.1       | 200       |