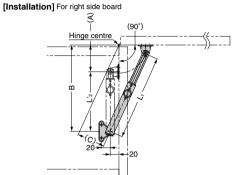

## [Remarks]

- Do not use this product as a stopper other than for a door.
- Allow room for stroke depending on installation location and purpose. Use 1 nc for 1 door
- Appropriate bracket position can be determined depending on door height and opening angle. In this case, ensure that L'2 of the installation example is larger than L2. (Or the hinge and stay may be damaged.)

| RoHS | CAD | Item Code   | Item Name | Lı  | L <sub>2</sub> | S   | Α  | В   | С    | Compression Load N/pc | Compression Load kgf/pc | Weight (g) | Box (pcs) | Carton (pcs) |
|------|-----|-------------|-----------|-----|----------------|-----|----|-----|------|-----------------------|-------------------------|------------|-----------|--------------|
| G'   | 3D  | 180-100-358 | LSP-195B  | 195 | 133            | 62  | 61 | 197 | 63.8 | 00.4                  | 30                      | 127        | 6         | 60           |
| G    | 3D  | 180-100-357 | LSP-270B  | 270 | 170            | 100 | 92 | 265 | 91.9 | 294                   |                         | 147        | 6         | 60           |