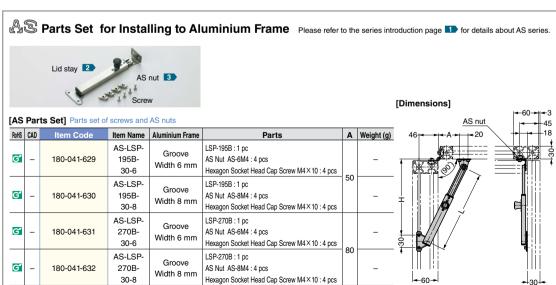

| RoHS | CAD | Item Code   | Item Name | Lı  | L <sub>2</sub> | S   | Α  | В   | С    | Compression Load N/pc | Compression Load kgf/pc | Weight (g) | Box (pcs) | Carton (pcs) |
|------|-----|-------------|-----------|-----|----------------|-----|----|-----|------|-----------------------|-------------------------|------------|-----------|--------------|
| G'   | 3D  | 180-100-358 | LSP-195B  | 195 | 133            | 62  | 61 | 197 | 63.8 | 00.4                  | 30                      | 127        | 6         | 60           |
| G    | 3D  | 180-100-357 | LSP-270B  | 270 | 170            | 100 | 92 | 265 | 91.9 | 294                   |                         | 147        | 6         | 60           |