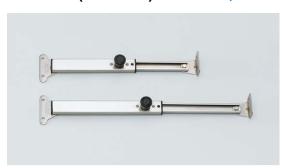

## LID STAY (W/ LOCK) LSP-195B, LSP-270B

Locks 1 Pc When 294 N/nc Yes Per Fully (30 kgf/pc) Door Opened Top-opening Upward-opening Swing Door

- Can be locked automatically at the door position fully opened.Pull the locking knob to release the lock.
- ■Installation pitch is identical to L-195B and L-270B
  ■1.
- Plastic parts and metal parts can be separated.

Stroke S

- Release the lock while supporting the door.
- Calculate suitable door size with reference to LID STAY L SERIES 2

OTHER STAYS

|     |              | (4)                      |               |  |  |  |
|-----|--------------|--------------------------|---------------|--|--|--|
| No. | Part Name    | Material                 | Finish/Colour |  |  |  |
| 1   | Body         |                          |               |  |  |  |
| 2   | Arm          | 04-1-1 041 (0110004)     | Satin         |  |  |  |
| 3   | Case Bracket | Stainless Steel (SUS304) |               |  |  |  |
| 4   | Arm Bracket  |                          |               |  |  |  |
| 5   | Locking Knob | POM                      | Dark Grey     |  |  |  |

| RoHS | CAD | Item Code   | Item Name | Lı  | L <sub>2</sub> | S   | Α  | В   | С    | Compression Load N/pc | Compression Load kgf/pc | Weight (g) | Box (pcs) | Carton (pcs) |
|------|-----|-------------|-----------|-----|----------------|-----|----|-----|------|-----------------------|-------------------------|------------|-----------|--------------|
| G'   | 3D  | 180-100-358 | LSP-195B  | 195 | 133            | 62  | 61 | 197 | 63.8 | 00.4                  | 30                      | 127        | 6         | 60           |
| G    | 3D  | 180-100-357 | LSP-270B  | 270 | 170            | 100 | 92 | 265 | 91.9 | 294                   |                         | 147        | 6         | 60           |