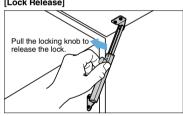

## LID STAY (W/ LOCK) LSP-195B, LSP-270B

Locks 1 Pc When 294 N/nc Yes Per Fully (30 kgf/pc) Door Opened Top-opening Upward-opening Swing Door

- Can be locked automatically at the door position fully opened.Pull the locking knob to release the lock.
- ■Installation pitch is identical to L-195B and L-270B
  ■1.
- Plastic parts and metal parts can be separated.

Stroke S

- Release the lock while supporting the door.
- Calculate suitable door size with reference to LID STAY L SERIES 2

OTHER STAYS

|     |              | (4)                      |               |  |  |  |
|-----|--------------|--------------------------|---------------|--|--|--|
| No. | Part Name    | Material                 | Finish/Colour |  |  |  |
| 1   | Body         |                          |               |  |  |  |
| 2   | Arm          | 04-1-1 041 (0110004)     | Satin         |  |  |  |
| 3   | Case Bracket | Stainless Steel (SUS304) |               |  |  |  |
| 4   | Arm Bracket  |                          |               |  |  |  |
| 5   | Locking Knob | POM                      | Dark Grey     |  |  |  |